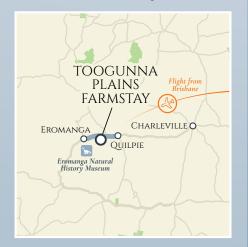

EROMANGA

THARGOMINDAH

Dinosaur Stampede at Lark Quarry

WINDORAH

TOOGUNNA

PLAINS

FARMSTAY

CAMP O

ISISFORD

Welford NP YARAKA

**OUILPIE** 

O

Eromanga Natural History Museum

Hell Hole Gorge NP

ILFRACOMBE ALPHA

BLACKALL

# AUTHENTIC FARM TO TABLE FOODIE ADVENTURE

The perfect blend of authentic country living and culinary delight! Enjoy paddock-to-plate dining, a hands-on cooking class, and stunning sunsets. This station is located in the spectacular Channel Country, home to rolling red sandhills and endless horizons.

#### HIGHLIGHTS:

- 2 Nights Toogunna Plains Farmstay
- 3-hour guided station tour
- 3-hour Country Cooking Class
- Sandhills at Sunset Canapes
- Exclusive lunch in our 100-year-old Shearing Shed
- Paddock to Plate dining