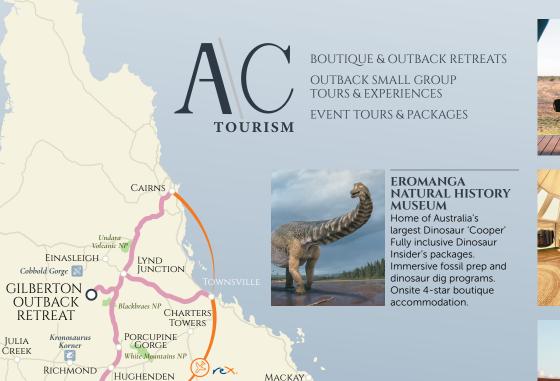

ISISFORD

Welford NP YARAKA

**OUILPIE** 

O

Eromanga Natural History Museum

Hell Hole Gorge NP

ILFRACOMBE ALPHA

BLACKALL

## **GILBERTON** RETREAT

Exclusive couples-only luxury retreat with stunning outlook. Located on a 7th generation working cattle station. On demand guided tours and station experiences. Paddock to plate dining with premium wines, beers, and spirits.